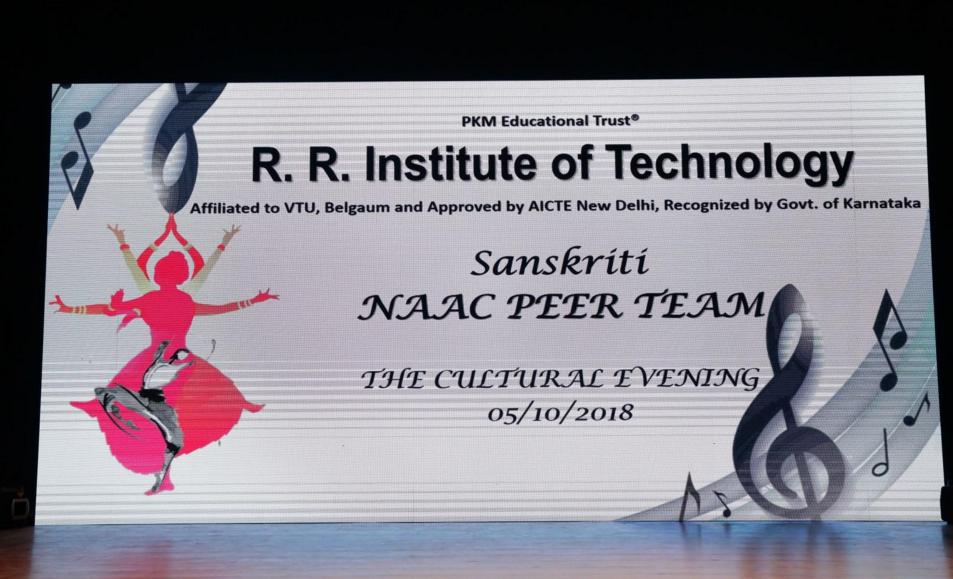

# NAAC PEER TEAM

(I Cycle -Accreditation)

5th & 6th October 2018

**NAAC PEER TEAM VISIT** 

# **VISIT TO AUDITORIUM**

**CULTURAL EVENING** 