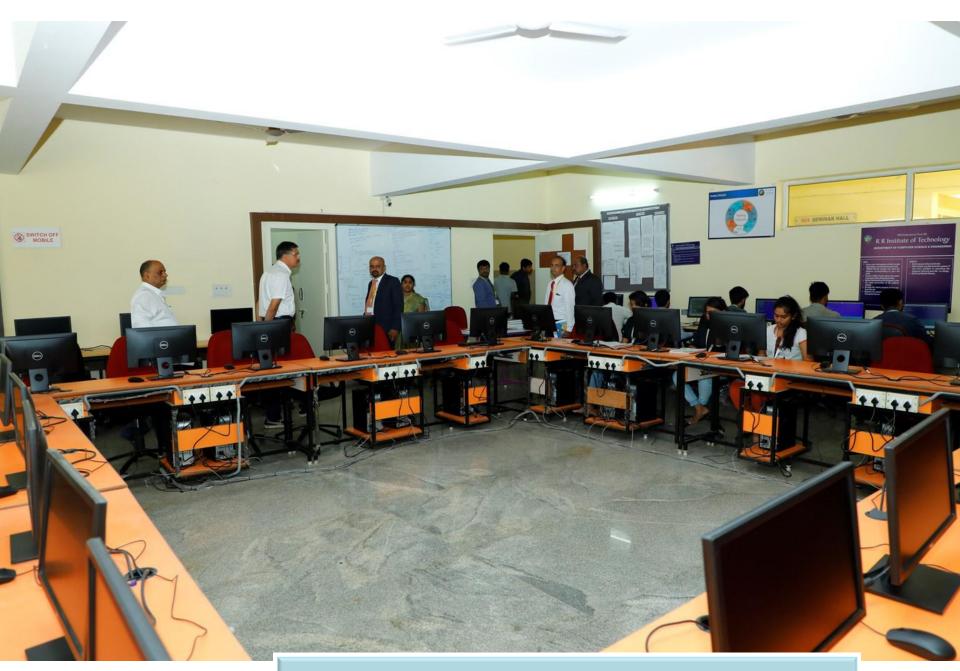

## **CSE-DOCUMENT VERIFICATION**

**VISIT TO COMPUTING FACILITY** 

**ISE- DOCUMENT VERIFICATION** 

**EEE- DEPARTMENT VISIT** 