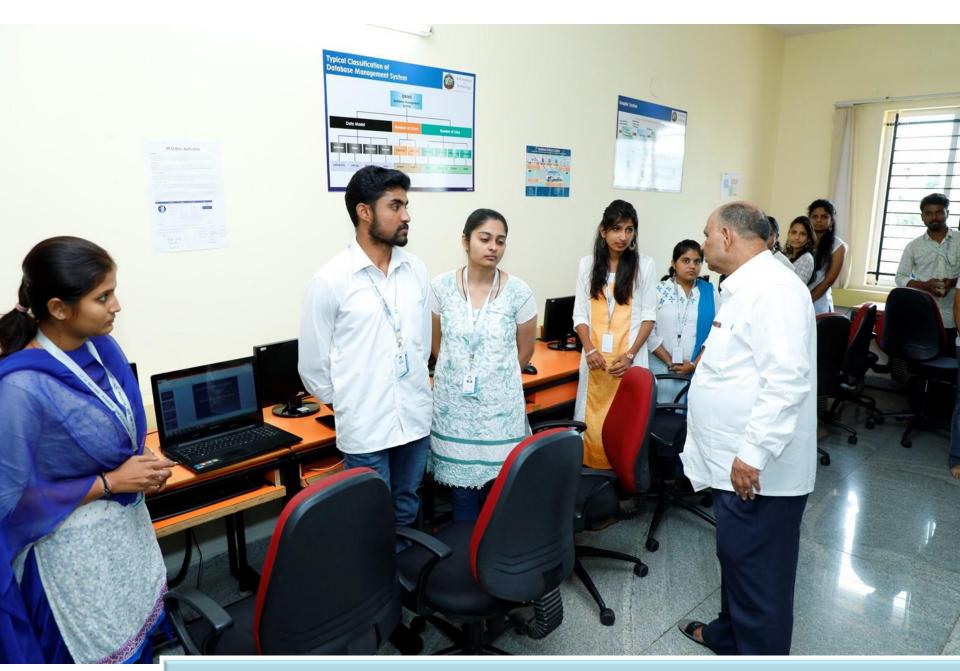

## **CSE-DOCUMENT VERIFICATION**

**VISIT TO COMPUTING FACILITY** 

**ISE- DOCUMENT VERIFICATION** 

**EEE- DEPARTMENT VISIT** 